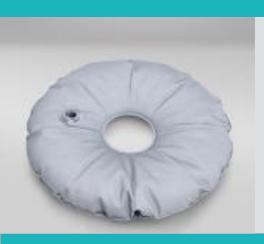

## **Weighted ring**

## **Description**:

Also known as a water bag, it acts as an accessory to the cross base, adding more weight to he support and providing greater stability.

## **Technical Data Sheet**

| Feature       | Description                                                                            |
|---------------|----------------------------------------------------------------------------------------|
| Materials     | PVC                                                                                    |
| Dimensions    | Diámeter: 42 cm.<br>Height (once full): 10 cm.                                         |
| Colour        | Grey.                                                                                  |
| Weight        | 150g (with a capacity of approx. 8 litres).                                            |
| Compatibility | Cross base                                                                             |
| Others        | For both indoor and outdoor use. Easy to assemble (less than 3 minutes) and transport. |